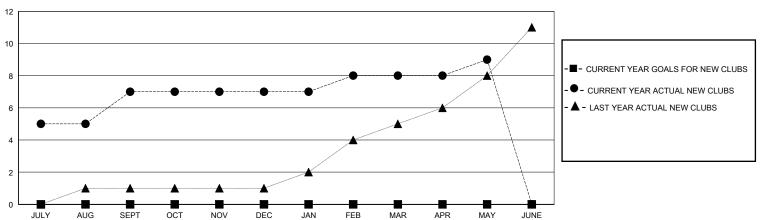

## GOALS AND ACTUAL NEW CLUBS CUMULATIVE

| DROPPED CLUBS: 14              |       | 97 CLUBS OF 179 ADDED 1 OR MORE<br>NEW MEMBERS | GENDER DISTRIBUTION  MALE 4,533 (80.29%) |                |       |
|--------------------------------|-------|------------------------------------------------|------------------------------------------|----------------|-------|
| DROPPED MEMBERS                |       |                                                | FEMALE                                   | 1,113 (19.71%) |       |
| DECEASED                       | 110   | CLICK HERE FOR CUMULATIVE                      | TOTAL FAMILY UNIT MEMBERS                |                | 1,517 |
| CLUB CANCELLED 297 OTHER 1,055 |       | MEMBERSHIP DATA                                | FAMILY MEMBERS PAYING HALF DUES          |                | 839   |
| TOTAL                          | 1,462 |                                                |                                          |                |       |