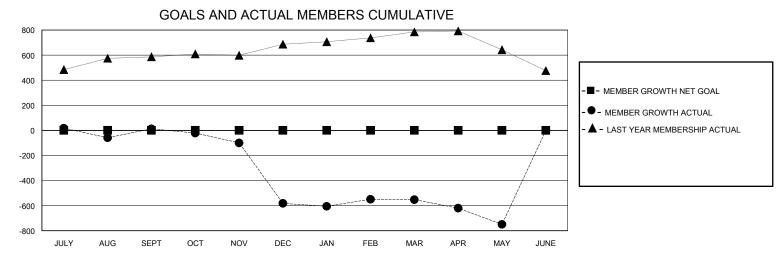

## GOALS AND ACTUAL NEW CLUBS CUMULATIVE

| DROPPED CLUBS: 14              |       | 97 CLUBS OF 179 ADDED 1 OR MORE<br>NEW MEMBERS | GENDER DISTRIBUTION  MALE 4,533 (80.29%) |                |       |
|--------------------------------|-------|------------------------------------------------|------------------------------------------|----------------|-------|
| DROPPED MEMBERS                |       |                                                | FEMALE                                   | 1,113 (19.71%) |       |
| DECEASED                       | 110   | CLICK HERE FOR CUMULATIVE                      | TOTAL FAMILY UNIT MEMBERS                |                | 1,517 |
| CLUB CANCELLED 297 OTHER 1,055 |       | MEMBERSHIP DATA                                | FAMILY MEMBERS PAYING HALF DUES          |                | 839   |
| TOTAL                          | 1,462 |                                                |                                          |                |       |